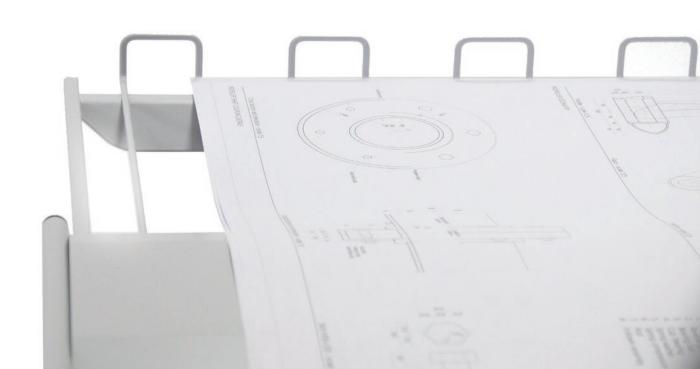

#### **Neat document delivery**

The PlotWave series saves time with its neat document delivery options. Depending on your needs, you can easily collect your prints either from the top delivery tray or Stacker Select. The top delivery tray is positioned at an ergonomic height, and plots are neatly collated and stacked in the tray. The Folder Express 3011\* saves office and desk space thanks to its compact design and accurate, tightly folded prints. For extra stacking capacity, choose the Stacker Select, which is capable of stacking up to 400, 42-inch-wide sheets.