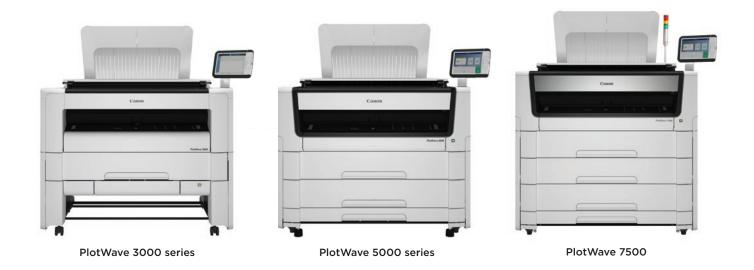

<sup>\*</sup> The Folder Express 3011 is exclusively available for the PlotWave 5000 series and PlotWave 7500

Canon is a registered trademark of Canon Inc. in Canada and elsewhere. PlotWave is a trademark of Canon Production Printing Netherlands B.V.