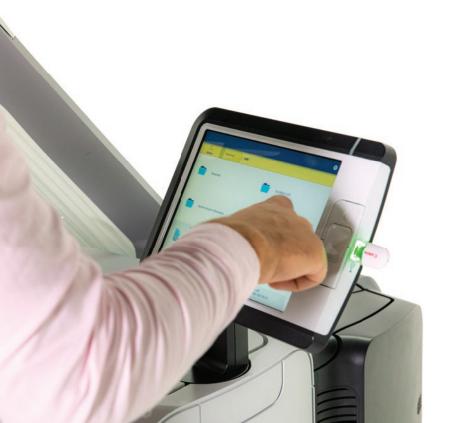

#### Easy, smooth operation and workflows

The PlotWave series are easy to use at first glance thanks to its embedded intelligence and exceptional simplicity. Access and print your latest revisions from your home folder, cloud or local network, or use the intuitive copying and scanning features available on the user interface.

The PlotWave series enables users to print only the files in their own inbox, essential for project group environments. Virtually no warm-up time means users can quickly print and collect their own confidential designs.