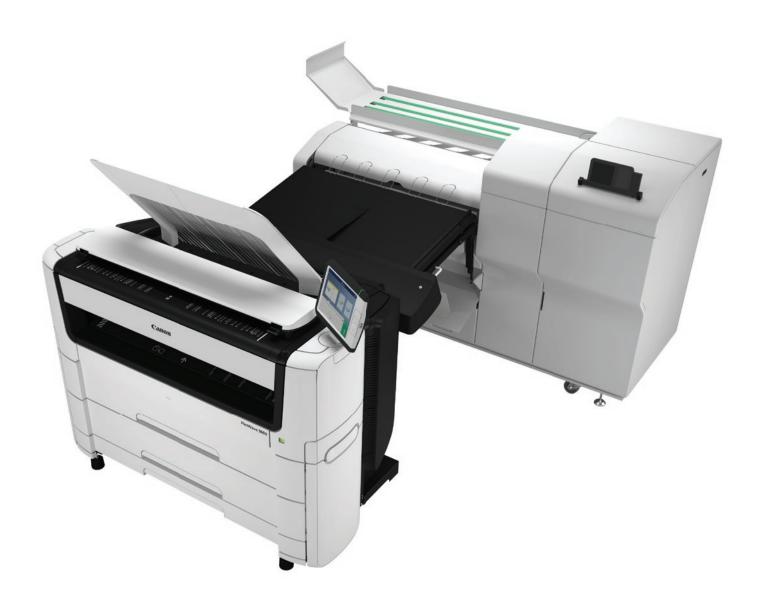

#### **Neat document delivery**

The PlotWave series saves time with its neat document delivery options. Depending on your needs, you can easily collect your prints either from the top delivery tray or Stacker Select. The top delivery tray is positioned at an ergonomic height, and plots are neatly collated and stacked in the tray. The Folder Express 3011\* saves office and desk space thanks to its compact design and accurate, tightly folded prints. For extra stacking capacity, choose the Stacker Select, which is capable of stacking up to 400, 42-inch-wide sheets.

#### **Consistent and highly productive**

With virtually no warm-up time, the PlotWave series saves time and cuts energy costs. From sleep mode to print in hand in just 40 seconds. In addition, it reaches print speeds of up to 10 A1 or D-size prints per minute, or up to 360 sheets per hour, unattended. Up to 6-roll media capacity provides the application range to print a variety of jobs inhouse. This includes FSC paper, recycled paper and many other media types. The sheet feeder offers up to 250 sheets media capacity.