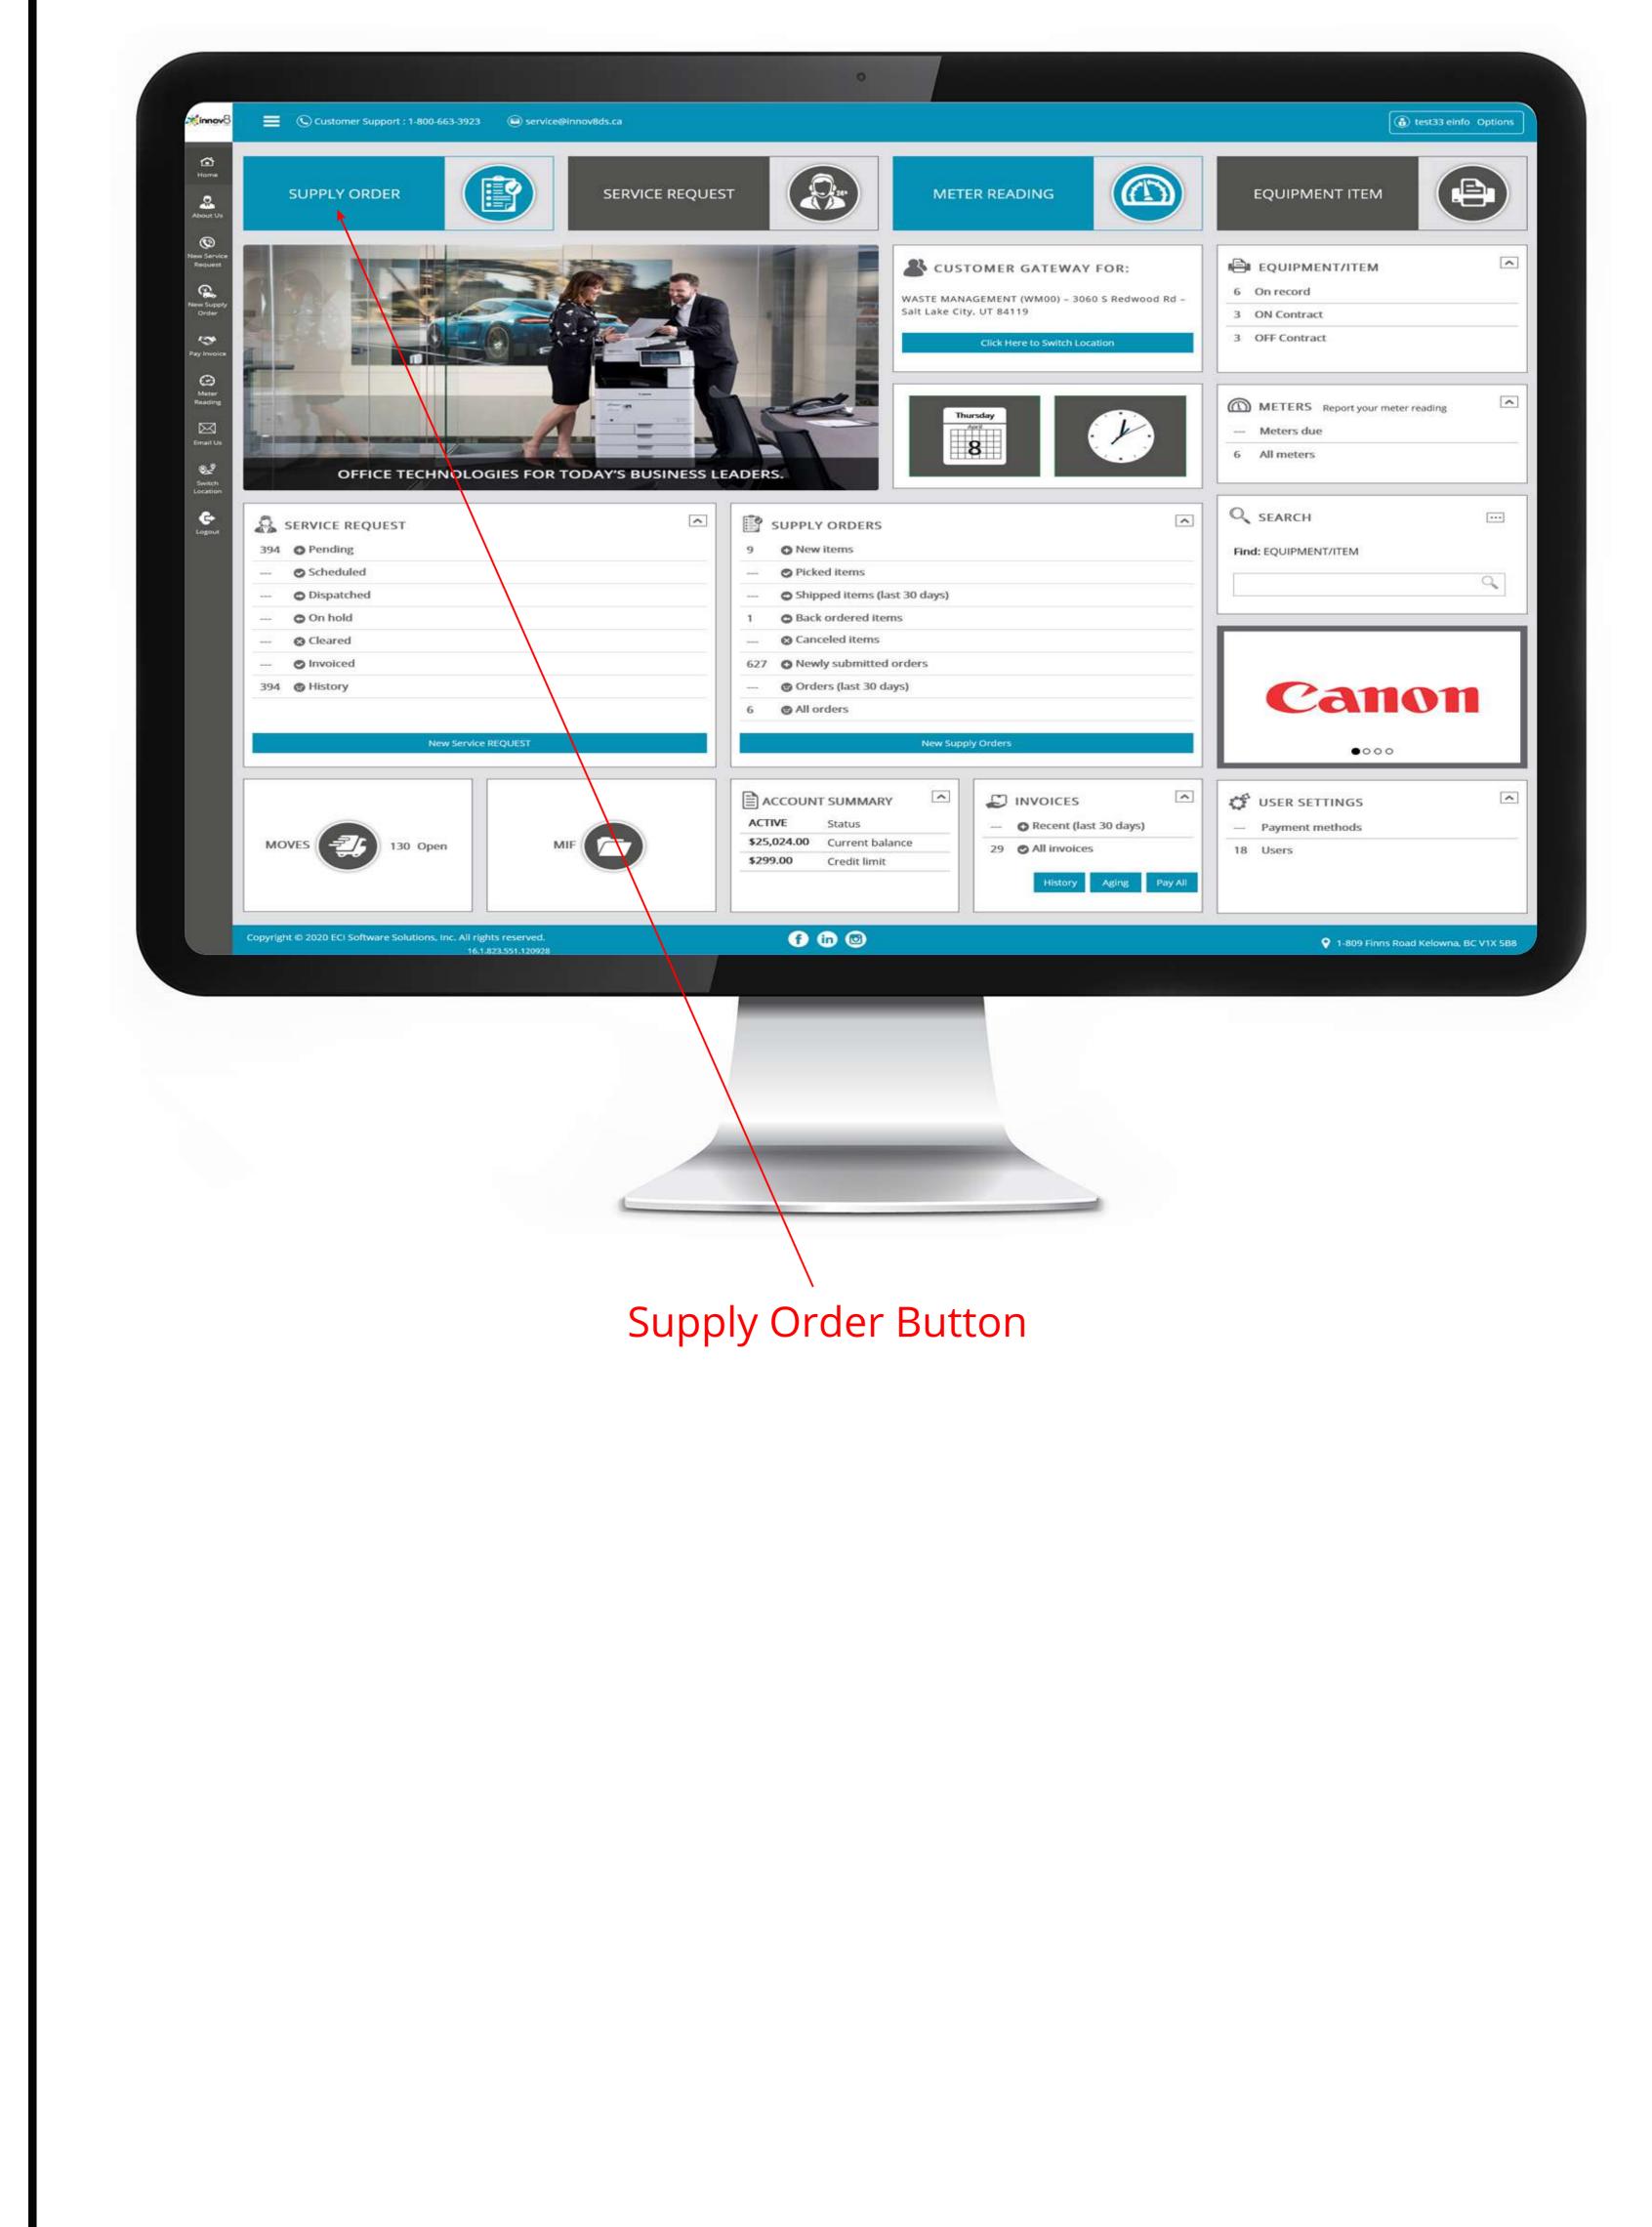

## 1.2) Click on the Supply Order Button :- On the Dashboard screen, click on the Supply Order button.