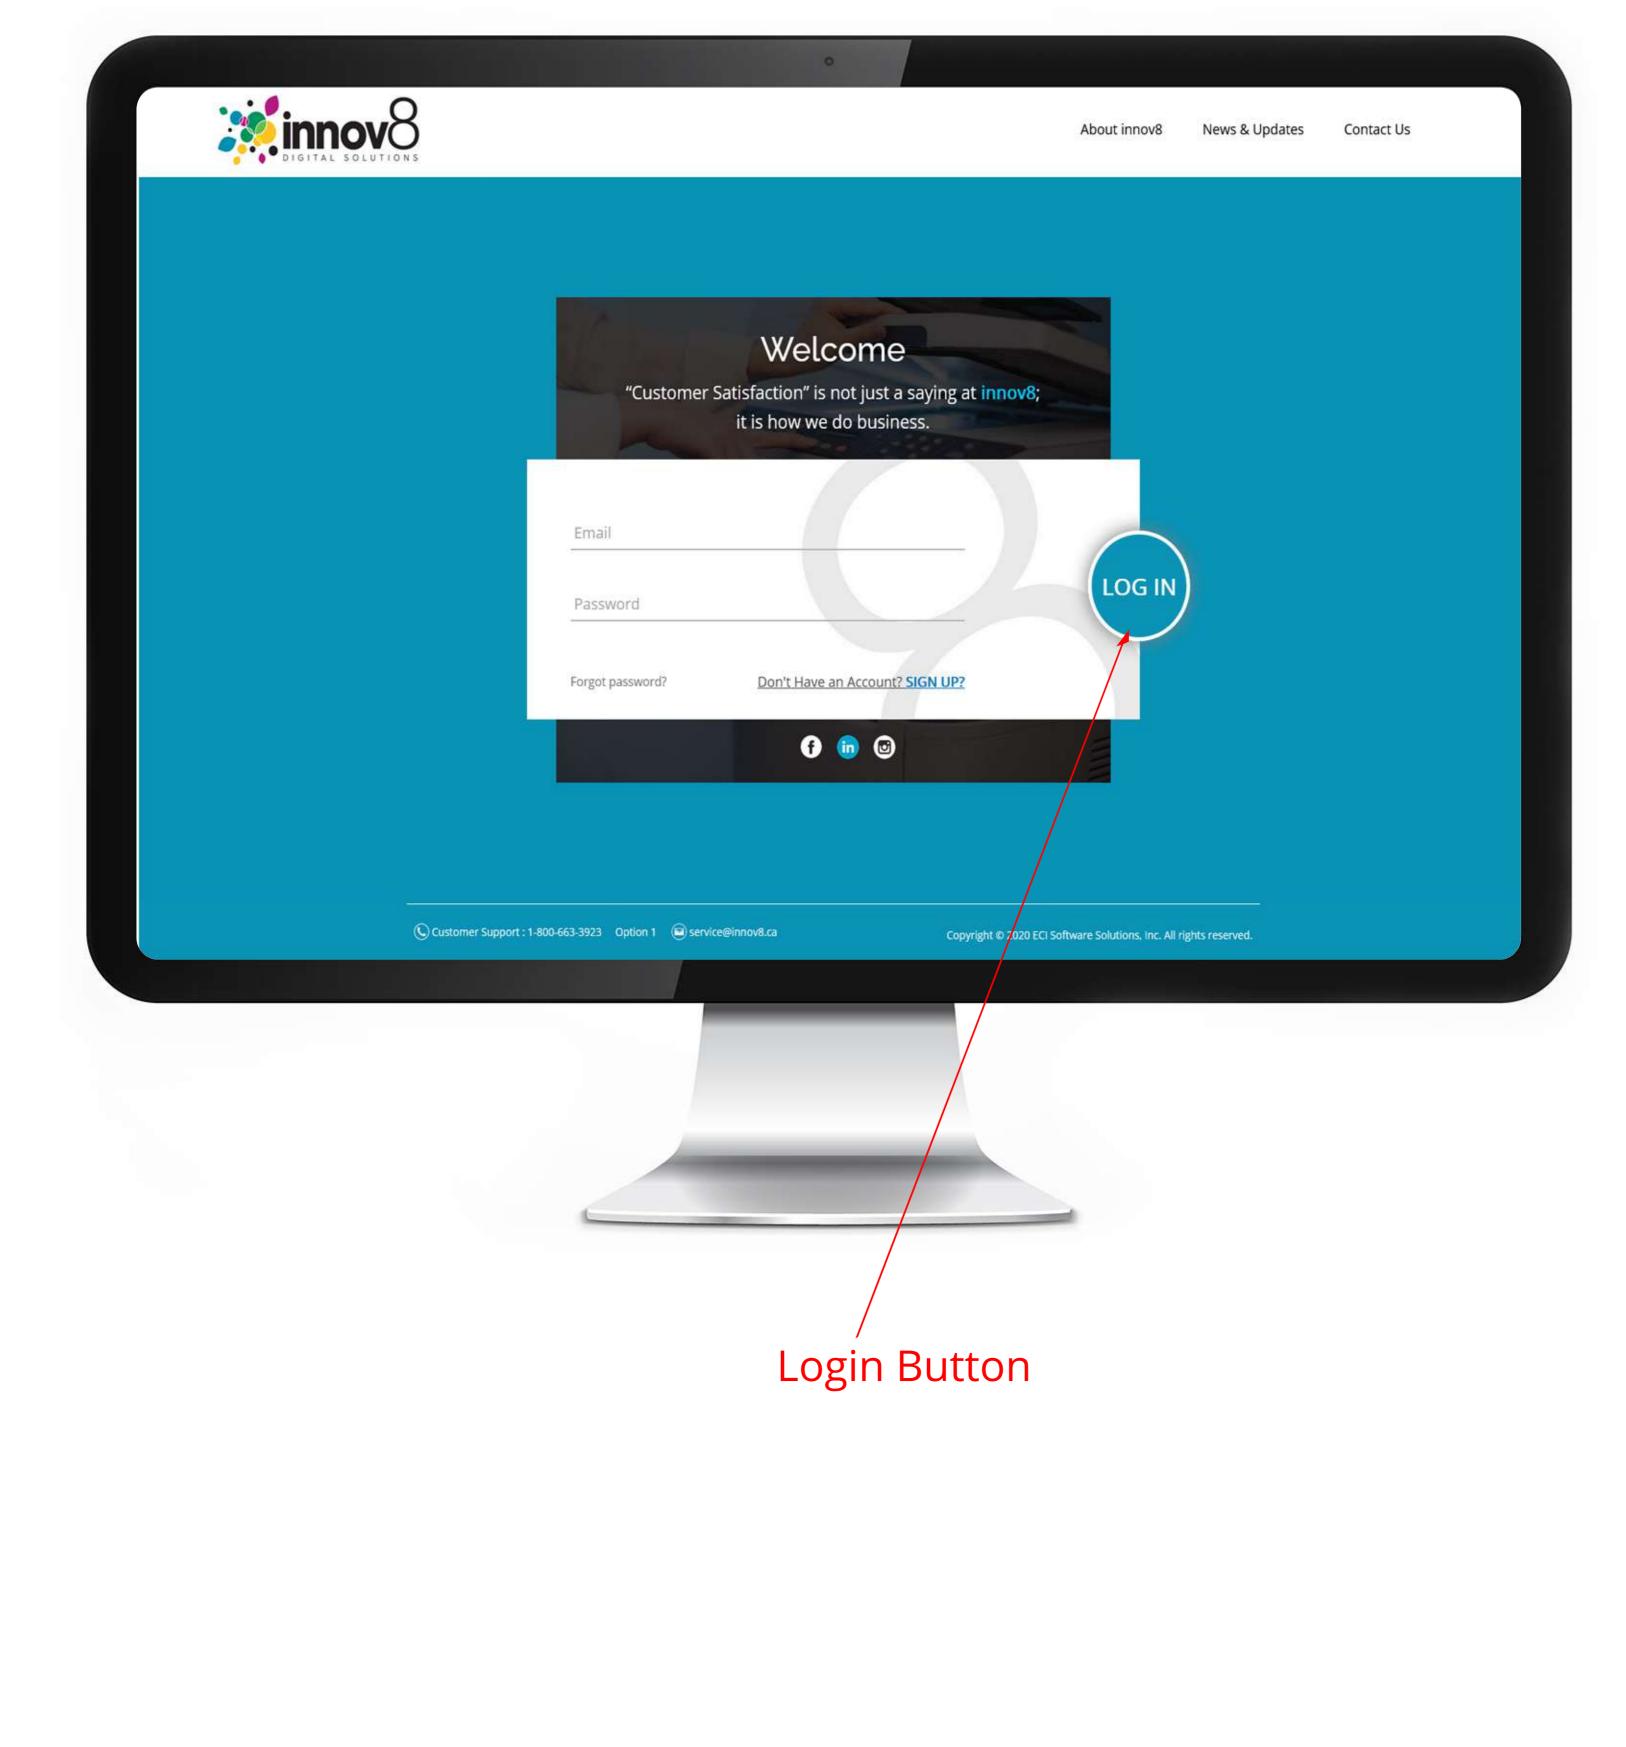

## 1. How to Place a Supply Order:

**1.1) Login :-** On the Login screen, enter your Email and Password. Click the Login button.